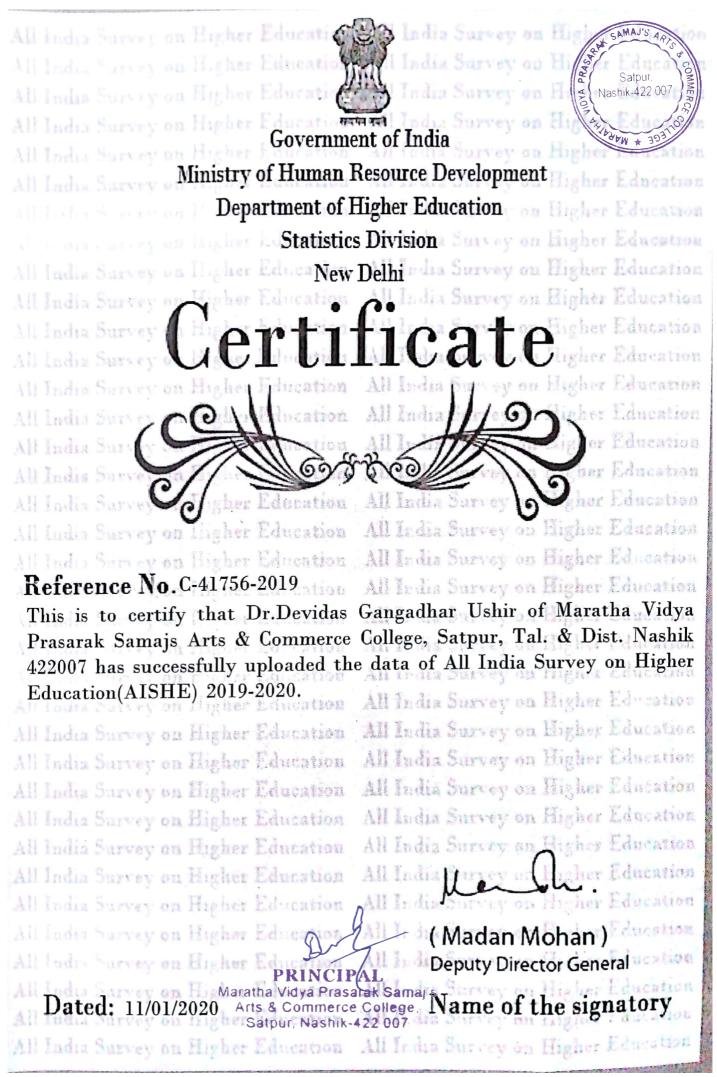

Satpur. Nashik-422 007

MAJ'S

Ministry of Education Department of Higher Education Statistics Division New Delhi

# Certificate

# Reference No.C-41756-2017

Survey on Eligher

Dated: 16/06/2023

40

This is to certify that Dr.Devidas Gangadhar Ushir of Maratha Vidya Prasarak Samajs Arts & Commerce College, Satpur, Tal. & Dist. Nashik 422007 has successfully uploaded the data of All India Survey on Higher Education(AISHE) 2017-2018.

alak Samaj's

0.40

atten

Arts & Commerce College.

Satpur, Nashik-422 007

11.01.01

Maratha Vic

( Madan Mohan ) Deputy Director General

Name of the signatory

Survey on Higher

(11a Bitterey en March

on His

Surve on Higher Education

Government of India Ministry of Human Resource Development Department of Higher Education Statistics Division