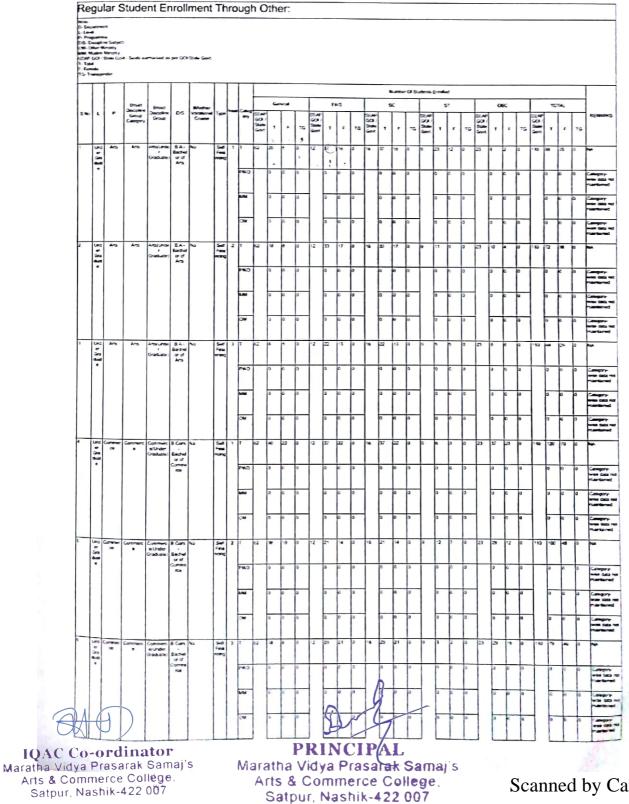

|                                           | ,           |                           |                                                | $\frown$                     |   |                         |      |             |         | $\frown$ |       |       |      |          |                         |         |       |       |       | and the second second |
|-------------------------------------------|-------------|---------------------------|------------------------------------------------|------------------------------|---|-------------------------|------|-------------|---------|----------|-------|-------|------|----------|-------------------------|---------|-------|-------|-------|-----------------------|
|                                           |             |                           |                                                |                              |   | Tota                    | aí   | 2           | o       | 0        | 0     |       | 1    | o        | 1                       | 0       | 4     | 0     | T     |                       |
|                                           | Non Teachir | ng Staff Ex<br>hy Educati | cluding Lib &                                  | Group D                      | 4 | PWI<br>(out of T        |      | 0           | o       | O        | o     |       | 0    | o        | 0                       | 0       | o     | 0     | 1     |                       |
|                                           |             | ny Educati                | ion                                            |                              |   | Muslim M<br>(out of T   |      | 0           | 0       | 0        | 0     |       | 0    | 0        | 0                       | 0       | 0     | Ģ     |       |                       |
|                                           |             |                           |                                                |                              |   | Other Mir<br>(out of Te |      | 0           | 0       | 0        | 0     |       | D    | 0        | 0                       | 0       | 0     | 0     | D     |                       |
| т                                         | otal numb   | er of fen                 | n Teaching st<br>nales in Non<br>les in Non Te | Teaching sta<br>aching staff |   | 11<br>3<br>8            |      | ]<br>]<br>] |         |          |       |       | 0.5  |          | <b>T</b> 11 <b>T</b> 12 |         |       |       |       | ,                     |
| Note:<br>PWD<br>Other Minol<br>Regular Co | rity = Ch   | rsons wit<br>ristians, s  | th Disability<br>Sikhs, Buddhl                 | CK 2D: NU<br>sts, Zorastriar |   |                         | -115 | ENK         | JLLED   |          |       | JLLE  | GE / | INST     | TUTIC                   | л       |       |       |       | <u>Help</u>           |
| Facul                                     |             |                           |                                                |                              |   |                         |      |             | Departn | nent     |       |       |      |          |                         |         |       |       |       |                       |
|                                           |             | 1                         |                                                |                              |   |                         |      |             |         |          |       | ١     | lumb | er of St | udents                  | Enrolle | d     |       |       |                       |
| Level                                     | Program     | mme                       | Broad Discipil<br>Group Name                   |                              |   | Туре                    | Year | Categ       | ory     | Gen      | əral  | S     | C    |          | ST                      | O       | зс    | То    | tal   | Remark                |
|                                           |             |                           |                                                | Cubje                        |   |                         |      |             |         | Total    | Girls | Total | Girl | s Total  | Girls                   | Total   | Girls | Total | Girls |                       |

|   |                   | •                      |      |          |                |     |                                   |    |    | 0  |    |    |    |    |    |     |    |  |
|---|-------------------|------------------------|------|----------|----------------|-----|-----------------------------------|----|----|----|----|----|----|----|----|-----|----|--|
|   |                   |                        |      | <u> </u> |                |     | Total                             | 32 | 11 | 34 | 18 | 23 | 12 | 30 | 16 | 119 | 57 |  |
|   |                   |                        |      | 4        |                |     | PWD<br>(out of Total)             | o  | o  | 0  | 0  | 0  | 0  | o  | D  | o   | o  |  |
|   | Under<br>Graduate | B.ABachelor of<br>Arts | Arts | Arts     | Self Financing | 1   | Muslim Minority<br>(out of Total) | 0  | 0  | 0  | o  | 0  | 0  | D  | 0  | 0   | 0  |  |
|   | -                 | •                      |      |          |                |     | Other Minority<br>(out of Total)  | 0  | 0  | 0  | 0  | 0  | 0  | 0  | 0  | O   | ٥  |  |
|   |                   | i i i                  |      |          |                |     | Total                             | 8  | 4  | 28 | 18 | 3  | 3  | 15 | 8  | 54  | 33 |  |
|   |                   |                        |      |          |                |     | PWD<br>(out of Total)             | 0  | 0  | o  | 0  | o  | 0  | O  | 0  | 0   | 0  |  |
|   | Under<br>Graduate | B.ABachelor of<br>Arts | Arts | Arts     | Self Financing | 2   | Muslim Minority<br>(out of Total) | 0  | 0  | o  | 0  | o  | 0  | 0  | 0  | 0   | 0  |  |
|   |                   |                        |      |          |                |     | Other Minority<br>(out of Total)  | o  | o  | O  | o  | 0  | 0  | 0  | o  | 0   | 0  |  |
|   |                   |                        |      |          |                |     | Total                             | 7  | 6  | 22 | 15 | 7  | 2  | 6  | 3  | 42  | 26 |  |
|   | Under             | B.ABachelor of         | Arts | Arts     | Self Financin  | a 3 | PWD<br>(out of Total)             | o  | o  | 0  | o  | o  | 0  | o  | 0  | o   | 0  |  |
|   | Graduate<br>*     | Arts                   |      |          |                |     | Muslim Minority<br>(out of Total) | 0  | 0  | 0  | 0  | 0  | O  | 0  | 0  | 0   | o  |  |
| L |                   |                        |      |          |                |     | Other Minority<br>(out of Total)  | 0  | ٥  | 0  | 0  | 0  | 0  | 0  | 0  | 0   | 0  |  |

|                     |                              |          |          |                | Τ | Total                             | 34 | 15 | 26 | 14 | 14 | 3 | 46 | 23 | 120 | 55 |  |
|---------------------|------------------------------|----------|----------|----------------|---|-----------------------------------|----|----|----|----|----|---|----|----|-----|----|--|
|                     |                              |          |          |                |   | PWD<br>(out of Total)             | 0  | 0  | 0  | 0  | 0  | 0 | 0  | 0  | 0   | 0  |  |
| Under<br>Graduate   | B.ComBachelor<br>Commerce    | Commerce | Commerce | Self Financing | 1 | Muslim Minority<br>(out of Total) | 0  | 0  | o  | 0  | o  | 0 | o  | 0  | o   | 0  |  |
|                     |                              |          |          |                |   | Other Minority<br>(out of Total)  | o  | o  | o  | 0  | 0  | 0 | o  | 0  | 0   | 0  |  |
|                     |                              |          |          |                |   | Total                             | 20 | 10 | 18 | 16 | 2  | 1 | 25 | 13 | 65  | 40 |  |
| Under               | B.ComBachelor of<br>Commerce | Commerce | Commerce | C-11 51        |   | PWD<br>(out of Total)             | 0  | 0  | 0  | 0  | 0  | 0 | o  | 0  | 0   | 0  |  |
| Graduate            | Commerce                     | Commerce | Commerce | Self Financing | 2 | Muslim Minority<br>(out of Total) | 0  | o  | 0  | 0  | 0  | o | o  | o  | 0   | 0  |  |
|                     |                              |          |          |                |   | Other Minority<br>(out of Total)  | 0  | 0  | 0  | 0  | 0  | 0 | o  | 0  | 0   | 0  |  |
|                     |                              |          |          |                |   | Total                             | 16 | 11 | 16 | 9  | 5  | 2 | 26 | 19 | 63  | 41 |  |
| Under B<br>Graduate | 3.ComBachelor of<br>Commerce | ommerce  | Commerce | Self Financing | 3 | PWD<br>(out of Total)             | 0  | 0  | 0  | 0  | o  | 0 | 0  | 0  | 0   | 0  |  |
|                     |                              |          |          |                | J | Muslim Minority<br>(out of Total) | 0  | 0  | 0  | o  | 0  | 0 | 0  | o  | 0   | 0  |  |
|                     |                              |          |          |                |   | Other Minority<br>(out of Total)  | 0  | 0  | 0  | o  | 0  | 0 | 0  | 0  | 0   | 0  |  |

1

Total number of students enrolled in the department

Total number of girls enrolled in the department

Total number of boys enrolled in the department

| 463 |  |
|-----|--|
| 252 |  |
| 211 |  |

IQAC Co-ordinator Maratha Vidya Prasarak Samaj's Arts & Commerce College, Satpur, Nashik-422 007