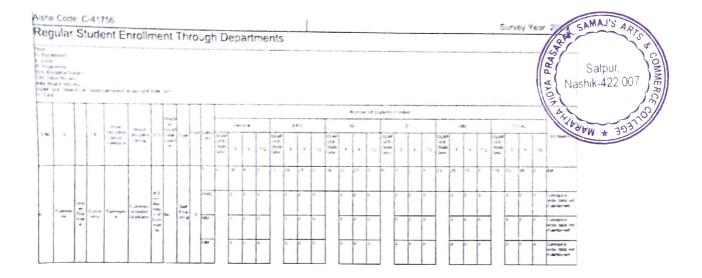

|                                           | ,           |                           |                                                | $\frown$                     |   |                         |      |             |         | $\frown$ |       |       |      |          |                         |         |       |       |       | and the second second |
|-------------------------------------------|-------------|---------------------------|------------------------------------------------|------------------------------|---|-------------------------|------|-------------|---------|----------|-------|-------|------|----------|-------------------------|---------|-------|-------|-------|-----------------------|
|                                           |             |                           |                                                |                              |   | Tota                    | aí   | 2           | o       | 0        | 0     |       | 1    | o        | 1                       | 0       | 4     | 0     | T     |                       |
|                                           | Non Teachir | ng Staff Ex<br>hy Educati | cluding Lib &                                  | Group D                      | 4 | PWI<br>(out of T        |      | 0           | o       | O        | o     |       | 0    | o        | 0                       | 0       | o     | 0     | 1     |                       |
|                                           |             | ny Educati                | ion                                            |                              |   | Muslim M<br>(out of T   |      | 0           | 0       | 0        | 0     |       | 0    | 0        | 0                       | 0       | 0     | Ģ     |       |                       |
|                                           |             |                           |                                                |                              |   | Other Mir<br>(out of Te |      | 0           | 0       | 0        | 0     |       | D    | 0        | 0                       | 0       | 0     | 0     | D     |                       |
| т                                         | otal numb   | er of fen                 | n Teaching st<br>nales in Non<br>les in Non Te | Teaching sta<br>aching staff |   | 11<br>3<br>8            |      | ]<br>]<br>] |         |          |       |       | 0.5  |          | <b>T</b> 11 <b>T</b> 12 |         |       |       |       | ,                     |
| Note:<br>PWD<br>Other Minol<br>Regular Co | rity = Ch   | rsons wit<br>ristians, s  | th Disability<br>Sikhs, Buddhl                 | CK 2D: NU<br>sts, Zorastriar |   |                         | -115 | ENK         | JLLED   |          |       | JLLE  | GE / | INST     | TUTIC                   | л       |       |       |       | <u>Help</u>           |
| Facul                                     |             |                           |                                                |                              |   |                         |      |             | Departn | nent     |       |       |      |          |                         |         |       |       |       |                       |
|                                           |             | 1                         |                                                |                              |   |                         |      |             |         |          |       | ١     | lumb | er of St | udents                  | Enrolle | d     |       |       |                       |
| Level                                     | Program     | mme                       | Broad Discipil<br>Group Name                   |                              |   | Туре                    | Year | Categ       | ory     | Gen      | əral  | S     | C    |          | ST                      | O       | зс    | То    | tal   | Remark                |
|                                           |             |                           |                                                | Cubje                        |   |                         |      |             |         | Total    | Girls | Total | Girl | s Total  | Girls                   | Total   | Girls | Total | Girls |                       |

|   |                   | •                      |      |          |                |     |                                   |    |    | 0  |    |    |    |    |    |     |    |  |
|---|-------------------|------------------------|------|----------|----------------|-----|-----------------------------------|----|----|----|----|----|----|----|----|-----|----|--|
|   |                   |                        |      | <u> </u> |                |     | Total                             | 32 | 11 | 34 | 18 | 23 | 12 | 30 | 16 | 119 | 57 |  |
|   |                   |                        |      | 4        |                |     | PWD<br>(out of Total)             | o  | o  | 0  | 0  | 0  | 0  | o  | D  | o   | o  |  |
|   | Under<br>Graduate | B.ABachelor of<br>Arts | Arts | Arts     | Self Financing | 1   | Muslim Minority<br>(out of Total) | 0  | 0  | 0  | o  | 0  | 0  | D  | 0  | 0   | 0  |  |
|   | -                 | •                      |      |          |                |     | Other Minority<br>(out of Total)  | 0  | 0  | 0  | 0  | 0  | 0  | 0  | 0  | O   | ٥  |  |
|   |                   | i i i                  |      |          |                |     | Total                             | 8  | 4  | 28 | 18 | 3  | 3  | 15 | 8  | 54  | 33 |  |
|   |                   |                        |      |          |                |     | PWD<br>(out of Total)             | 0  | 0  | o  | 0  | o  | 0  | O  | 0  | 0   | 0  |  |
|   | Under<br>Graduate | B.ABachelor of<br>Arts | Arts | Arts     | Self Financing | 2   | Muslim Minority<br>(out of Total) | 0  | 0  | o  | 0  | o  | 0  | 0  | 0  | 0   | 0  |  |
|   |                   |                        |      |          |                |     | Other Minority<br>(out of Total)  | o  | o  | O  | o  | 0  | 0  | 0  | o  | 0   | 0  |  |
|   |                   |                        |      |          |                |     | Total                             | 7  | 6  | 22 | 15 | 7  | 2  | 6  | 3  | 42  | 26 |  |
|   | Under             | B.ABachelor of         | Arts | Arts     | Self Financin  | a 3 | PWD<br>(out of Total)             | o  | o  | 0  | o  | o  | 0  | o  | 0  | o   | 0  |  |
|   | Graduate<br>*     | Arts                   |      |          |                |     | Muslim Minority<br>(out of Total) | 0  | 0  | 0  | 0  | 0  | O  | 0  | 0  | 0   | o  |  |
| L |                   |                        |      |          |                |     | Other Minority<br>(out of Total)  | 0  | ٥  | 0  | 0  | 0  | 0  | 0  | 0  | 0   | 0  |  |

|                     |                              |          |          |                | Τ | Total                             | 34 | 15 | 26 | 14 | 14 | 3 | 46 | 23 | 120 | 55 |  |
|---------------------|------------------------------|----------|----------|----------------|---|-----------------------------------|----|----|----|----|----|---|----|----|-----|----|--|
|                     |                              |          |          |                |   | PWD<br>(out of Total)             | 0  | 0  | 0  | 0  | 0  | 0 | 0  | 0  | 0   | 0  |  |
| Under<br>Graduate   | B.ComBachelor<br>Commerce    | Commerce | Commerce | Self Financing | 1 | Muslim Minority<br>(out of Total) | 0  | 0  | o  | 0  | o  | 0 | o  | 0  | o   | 0  |  |
|                     |                              |          |          |                |   | Other Minority<br>(out of Total)  | o  | o  | o  | 0  | 0  | 0 | o  | 0  | 0   | 0  |  |
|                     |                              |          |          |                |   | Total                             | 20 | 10 | 18 | 16 | 2  | 1 | 25 | 13 | 65  | 40 |  |
| Under               | B.ComBachelor of<br>Commerce | Commerce | Commerce | C-11 51        |   | PWD<br>(out of Total)             | 0  | 0  | 0  | 0  | 0  | 0 | o  | 0  | 0   | 0  |  |
| Graduate            | Commerce                     | Commerce | Commerce | Self Financing | 2 | Muslim Minority<br>(out of Total) | 0  | o  | 0  | 0  | 0  | o | o  | o  | 0   | 0  |  |
|                     |                              |          |          |                |   | Other Minority<br>(out of Total)  | 0  | 0  | 0  | 0  | 0  | 0 | o  | 0  | 0   | 0  |  |
|                     |                              |          |          |                |   | Total                             | 16 | 11 | 16 | 9  | 5  | 2 | 26 | 19 | 63  | 41 |  |
| Under B<br>Graduate | 3.ComBachelor of<br>Commerce | ommerce  | Commerce | Self Financing | 3 | PWD<br>(out of Total)             | 0  | 0  | 0  | 0  | o  | 0 | 0  | 0  | 0   | 0  |  |
|                     |                              |          |          |                | J | Muslim Minority<br>(out of Total) | 0  | 0  | 0  | o  | 0  | 0 | 0  | o  | 0   | 0  |  |
|                     |                              |          |          |                |   | Other Minority<br>(out of Total)  | 0  | 0  | 0  | o  | 0  | 0 | 0  | 0  | 0   | 0  |  |

1

Total number of students enrolled in the department

Total number of girls enrolled in the department

Total number of boys enrolled in the department

| 463 |  |
|-----|--|
| 252 |  |
| 211 |  |

IQAC Co-ordinator Maratha Vidya Prasarak Samaj's Arts & Commerce College, Satpur, Nashik-422 007