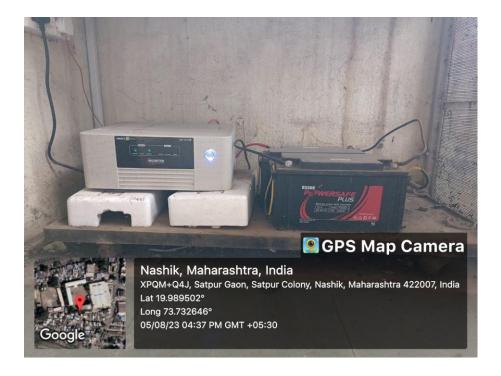

### 7.1.2: The Institution has following facilities and initiatives

| Sr. | Documents                                           |
|-----|-----------------------------------------------------|
| No. |                                                     |
| 1   | Energy Conservation : (Solar System)                |
| 2   | Management of the various types of degradable and   |
|     | non-degradable waste : (Compost Project+Dealer)     |
| 3   | Water conservation (Rain Water Harvesting &         |
|     | Waste water management)                             |
| 4   | Green campus initiatives : (Garden, Ban On Plastic, |
|     | Ban on Tobacco, Use of LED bulbs, Digital           |
|     | Library, Paperless Bills and works)                 |
| 5   | 5. Disabled-friendly, barrier free environment:     |
|     | (Facilities for Disable People)                     |