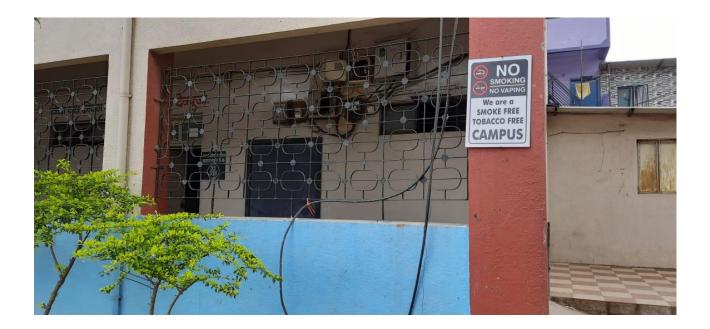

### 7.1.2: The Institution has following facilities and initiatives

| Sr. | Documents                                           |
|-----|-----------------------------------------------------|
| No. |                                                     |
| 1   | Energy Conservation : (Solar System)                |
| 2   | Management of the various types of degradable and   |
|     | non-degradable waste : (Compost Project+Dealer)     |
| 3   | Water conservation (Rain Water Harvesting &         |
|     | Waste water management)                             |
| 4   | Green campus initiatives : (Garden, Ban On Plastic, |
|     | Ban on Tobacco, Use of LED bulbs, Digital           |
|     | Library, Paperless Bills and works)                 |
| 5   | 5. Disabled-friendly, barrier free environment:     |
|     | (Facilities for Disable People)                     |