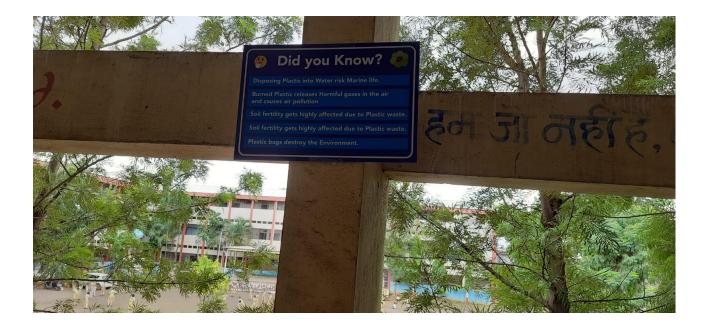

### 7.1.2: The Institution has following facilities and initiatives

| Sr. | Documents                                           |
|-----|-----------------------------------------------------|
| No. |                                                     |
| 1   | Energy Conservation : (Solar System)                |
| 2   | Management of the various types of degradable and   |
|     | non-degradable waste : (Compost Project+Dealer)     |
| 3   | Water conservation (Rain Water Harvesting &         |
|     | Waste water management)                             |
| 4   | Green campus initiatives : (Garden, Ban On Plastic, |
|     | Ban on Tobacco, Use of LED bulbs, Digital           |
|     | Library, Paperless Bills and works)                 |
| 5   | 5. Disabled-friendly, barrier free environment:     |
|     | (Facilities for Disable People)                     |