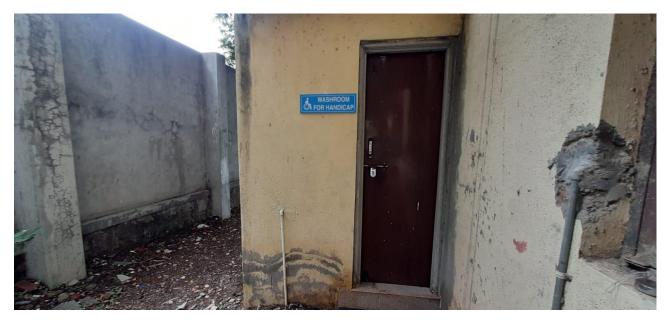

### 7.1.2: The Institution has following facilities and initiatives

| Sr. | Documents                                           |
|-----|-----------------------------------------------------|
| No. |                                                     |
| 1   | Energy Conservation : (Solar System)                |
| 2   | Management of the various types of degradable and   |
|     | non-degradable waste : (Compost Project+Dealer)     |
| 3   | Water conservation (Rain Water Harvesting &         |
|     | Waste water management)                             |
| 4   | Green campus initiatives : (Garden, Ban On Plastic, |
|     | Ban on Tobacco, Use of LED bulbs, Digital           |
|     | Library, Paperless Bills and works)                 |
| 5   | 5. Disabled-friendly, barrier free environment:     |
|     | (Facilities for Disable People)                     |