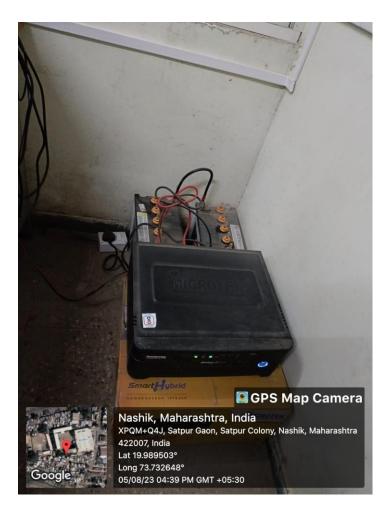

### 7.1.2: The Institution has following facilities and initiatives

| Sr. | Documents                                           |
|-----|-----------------------------------------------------|
| No. |                                                     |
| 1   | Energy Conservation : (Solar System)                |
| 2   | Management of the various types of degradable and   |
|     | non-degradable waste : (Compost Project+Dealer)     |
| 3   | Water conservation (Rain Water Harvesting &         |
|     | Waste water management)                             |
| 4   | Green campus initiatives : (Garden, Ban On Plastic, |
|     | Ban on Tobacco, Use of LED bulbs, Digital           |
|     | Library, Paperless Bills and works)                 |
| 5   | 5. Disabled-friendly, barrier free environment:     |
|     | (Facilities for Disable People)                     |