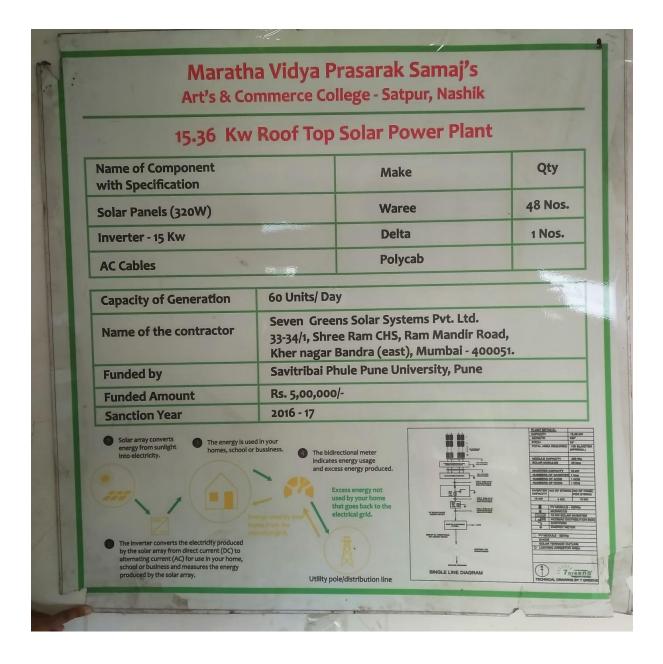

### 7.1.2: The Institution has following facilities and initiatives

| Sr. | Documents                                           |
|-----|-----------------------------------------------------|
| No. |                                                     |
| 1   | Energy Conservation : (Solar System)                |
| 2   | Management of the various types of degradable and   |
|     | non-degradable waste : (Compost Project+Dealer)     |
| 3   | Water conservation (Rain Water Harvesting &         |
|     | Waste water management)                             |
| 4   | Green campus initiatives : (Garden, Ban On Plastic, |
|     | Ban on Tobacco, Use of LED bulbs, Digital           |
|     | Library, Paperless Bills and works)                 |
| 5   | 5. Disabled-friendly, barrier free environment:     |
|     | (Facilities for Disable People)                     |