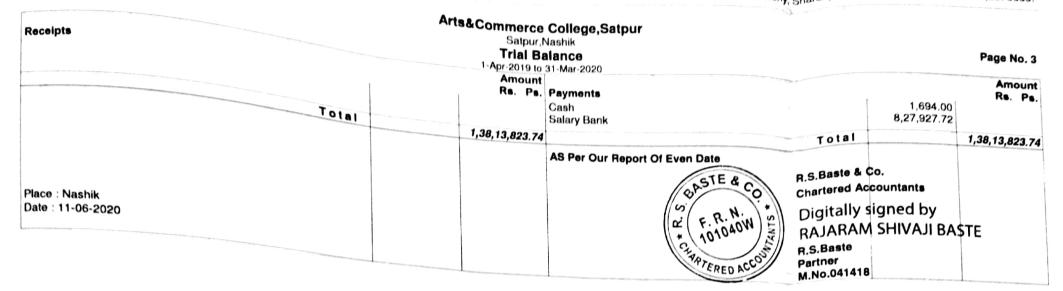

## R.S.Baste & Co. Chartered Accountants Digitally signed by RAJARAM SHIVAJI BASTE R.S.Baste Partner M.No.041418 UDIN-22041418AOAGPC6995

Place : Nashik Date : 18-07-2022

|                                                                | Ma<br>Art                               | ts&Commerc<br>Satput<br>Trial E | Prasarak Samaj's<br>e College,Satpur<br>r,Nashik<br>Balance<br>o 31-Mar-2022 |                                     |              | Page No.              |
|----------------------------------------------------------------|-----------------------------------------|---------------------------------|------------------------------------------------------------------------------|-------------------------------------|--------------|-----------------------|
| Receipts                                                       |                                         | Amoun                           |                                                                              |                                     |              | Amoun                 |
| Opening Balance                                                |                                         | Rs. Ps                          | . Payments                                                                   |                                     |              | Rs. Ps                |
|                                                                |                                         | 54,653.03                       | 3                                                                            |                                     |              |                       |
| Bank Of Maharashatra NSS 1751<br>Bank Of Maharashatra SDO 0043 | 30,107.59                               |                                 |                                                                              |                                     | е            |                       |
|                                                                | 17,524.70                               |                                 | Salary                                                                       |                                     |              | 39,77,674.0           |
| Cash<br>Salary Bank                                            | 228.50                                  |                                 | C.H.B Salary                                                                 |                                     | 11,68,949.00 | 00,11,014.0           |
| Salary Bank                                                    | 6,792.24                                |                                 | PF Management Share                                                          |                                     | 1,90,623.00  |                       |
| Direct Income                                                  |                                         |                                 | Teaching Staff                                                               |                                     | 26,18,102.00 |                       |
| Fees Recd. From Student                                        |                                         | 23,16,533.00                    | Assistant Grade Pay -PPS                                                     | and the second second second second | 62,724.00    |                       |
| Admission Fee                                                  | 22,91,877.00                            |                                 | Basic - PPS                                                                  | 고 있는 아이트 상태는 것이다.                   | 19,49,586.00 |                       |
| Admission Form Fee                                             | 11,999.00                               |                                 | Dearness Allowance- PPS                                                      | Contraction of the second           | 3,91,968.00  |                       |
| Cultural Activity Fees                                         | 34,950.00                               |                                 | Dearness Pay - PPS                                                           |                                     | 57,298.00    | and the second second |
| Exam Fee                                                       | 5,08,605.00                             |                                 | H.R.A PPS                                                                    |                                     | 66,394.00    |                       |
| Fine & Other Fee                                               | 4,400.00                                |                                 | Other Allowance -PPS                                                         |                                     | 1,802.00     |                       |
| Gymkhana Fee                                                   | 700.00                                  |                                 | Special Pay - PPS                                                            | 수 있는 일을 위한 방법에 가장 같이 없다.            | 75,580.00    |                       |
| Internet Fees                                                  | 1,250.00                                |                                 | Travelling Allowance - PPS                                                   | 이 같은 것이 같은 것이 있는 것이 같아.             | 12,750.00    |                       |
| Journals Fees                                                  | 61,715.00                               |                                 |                                                                              |                                     | 12,100.00    |                       |
| Lab Fee                                                        | 1,13,190.00                             |                                 | Office Exp.                                                                  |                                     |              | 37,774.0              |
| Library Fee                                                    | 68,529.00                               |                                 | Printing & Binding                                                           | 승규는 것이 주말에 다 가지 않는다.                | 7,908.00     | 57,774.0              |
| Medical Fee                                                    | 48,671.00                               |                                 | Stationery                                                                   | 않아, 그는 것이 옷 이 안 났어?                 | 6,015.00     |                       |
| Other Fees                                                     | 13,418.00                               |                                 | Telephone Expenses                                                           | 김 명이 있는 것은 것을 가지 않는 것을 것을 수 없다.     | 23,851.00    |                       |
| TC Fee                                                         | 1,15,042.00                             |                                 |                                                                              |                                     | 20,001.00    |                       |
| Tution Fee                                                     | 16,760.00                               | e                               | Other Expenses                                                               |                                     |              | 0.40 700 0            |
| Wear & Tear Fee                                                | 12,54,438.00                            |                                 | Affiliation Fees                                                             |                                     | 2 000 00     | 2,40,792.8            |
| Grants                                                         | 38,210.00                               |                                 | Audit Fees                                                                   |                                     | 2,000.00     |                       |
| Govt. Grant                                                    | 14,850.00                               |                                 | Bank Commission                                                              |                                     | 11,800.00    |                       |
| N.S.S. Grant                                                   | 14,850.00                               |                                 | Exhibition Expenses                                                          |                                     | 1,191.80     |                       |
| Other Receipt                                                  | 14,850.00                               |                                 | Journal Exp.                                                                 |                                     | 450.00       |                       |
| Bank Interest                                                  | 9,806.00                                |                                 | N.S.S. Exp                                                                   |                                     | 27,000.00    |                       |
| Library Recovery                                               | 1,290.00                                |                                 | Peon Uniform & Washing Allowan                                               | ce                                  | 1,06,261.00  |                       |
| Other Receipts                                                 | 1,160.00                                | 5 - F                           | Professional Fees                                                            |                                     | 5,575.00     |                       |
| outer necelpts                                                 | 7,356.00                                |                                 | Remuneration Expenses                                                        |                                     | 7,670.00     |                       |
| ect Expenditure                                                |                                         |                                 | Sanitation                                                                   |                                     | 31,617.00    |                       |
| ECA & Gymkhana Exp.                                            | A. 11                                   | 91,147.00                       | Seminar & Training Exp.                                                      |                                     | 8,225.00     |                       |
| Gymkhana Exp.                                                  | 1,100.00                                |                                 | Software Maintenance                                                         |                                     | 14,816.00    |                       |
| Other Expenses                                                 | 1,100.00                                | -                               | Travelling Exp.                                                              | Start Line Little is the            | 16,737.00    |                       |
| Park Cremet d                                                  | 1.00                                    |                                 |                                                                              |                                     | 7,450.00     |                       |
| Bank Commission<br>Salary                                      | 1.00                                    |                                 | ECA & Gymkhana Exp.                                                          |                                     | · 你们们们的问题。   |                       |
|                                                                | 90,046.00                               |                                 | ECA Exp.                                                                     |                                     |              | 38,653.00             |
| Teaching Staff                                                 | 90,046.00                               |                                 | Gymkhana Exp.                                                                |                                     | 7,680.00     | 00,000.00             |
| Basic - PPS                                                    | 90,046.00                               |                                 | Newspaper & Magzine Expenses                                                 |                                     | 24,750.00    |                       |
| it_( a                                                         |                                         |                                 | stonopaper a magzine Expenses                                                |                                     | 6,223.00     |                       |
| pital Account                                                  |                                         | 4 15 122 50                     | Repairs & Maintenance                                                        |                                     |              |                       |
| rust Corpus Fund                                               | 4,15,123.50                             | 4,10,123.50                     | Computer Maintenance                                                         |                                     |              | 17,351.00             |
| Poor Boys Fund                                                 | 30,827.00                               |                                 | Other Repairs & Maintenance                                                  | CASTO                               | 11,007.00    | 17,351.00             |
| University Developement Fund College Share                     | 3,84,296.50                             | · · · ·                         | Coner riepairs à Maintenance                                                 | S. BASTE                            | 6,344.00     |                       |
|                                                                | ,,,,,,,,,,,,,,,,,,,,,,,,,,,,,,,,,,,,,,, |                                 |                                                                              | * S                                 | 0,044.00     |                       |
|                                                                |                                         |                                 |                                                                              | E.R.N. *                            |              | continued             |
|                                                                |                                         |                                 |                                                                              | 121                                 |              | continued             |
|                                                                |                                         |                                 |                                                                              | ERED ACCOUNT                        |              |                       |

101040W.

ACCO

HAR

|                                                                                                        | Ma<br>Art                                                  | s&Commerc<br>Satpur<br>Trial E | Prasarak Samaj's<br>e College,Satpur<br>Nashik<br>Balance<br>9 31-Mar-2022                        |                                                     | Page No. 2        |
|--------------------------------------------------------------------------------------------------------|------------------------------------------------------------|--------------------------------|---------------------------------------------------------------------------------------------------|-----------------------------------------------------|-------------------|
| Receipts                                                                                               |                                                            | Amount                         |                                                                                                   |                                                     | Amount<br>Rs. Ps. |
| Loans (Liability)                                                                                      |                                                            |                                |                                                                                                   |                                                     | 0.00.040.00       |
| Central Office Loan                                                                                    | 24,28,412.00                                               | 24,28,412.00                   | Depreciation<br>Depreciation                                                                      | 2,38,946.00                                         | 2,38,946.00       |
| Fixed Assets<br>Computer & Other Equipment<br>Furniture , Dead Stock<br>Library                        | 49,262.00<br>78,247.00<br>18,819.00                        | 2,38,946.00                    | Direct Income<br>Fees Recd. From Student<br>Tution Fee                                            | 1 <b>,269.00</b><br>1,269.00                        | 1,269.00          |
| Machinery & Other Equipment                                                                            | 92,618.00                                                  |                                | Fixed Assets<br>Computer & Other Equipment                                                        | 66,100.00                                           | 1,43,871.00       |
| Current Liabilities<br>Duties & Taxes<br>CGST                                                          | <b>1,071.00</b><br>169.00                                  | 73,48,957.00                   | Furniture, Dead Stock<br>Machinery & Other Equipment                                              | 73,271.00<br>4,500.00                               |                   |
| SGST<br>TDS<br>Other Payables<br>Anamat Payable                                                        | 169.00<br>733.00<br><b>64,46,059.50</b><br>35,300.00       |                                | Capital Account<br>Trust Corpus Fund<br>Sports Fund<br>University Developement Fund College Share | <b>27,650.00</b><br>9,575.00<br>18,075.00           | 27,650.00         |
| Exam Fees Payable<br>Fee Anamat<br>Salary Payable<br>Student Insurance [MVP]<br>Student Madian Double  | 44,400.00<br>29,44,521.50<br>33,06,175.00<br>5,500.00      |                                | Current Liabilities<br>Duties & Taxes<br>CGST                                                     | <b>1,071.00</b><br>169.00                           | 73,53,798.00      |
| Student Medical Payable<br>Student Welfare Fund (MVP)<br>Salary Deductions<br>College Teachers Society | 1,04,663.00<br>5,500.00<br><b>3,54,691.00</b><br>44,900.00 |                                | SGST<br>TDS<br>Other Payables                                                                     | 169.00<br>733.00<br><b>64,50,600.50</b>             |                   |
| Employee Welfare Fund<br>Income Tax Payable<br>MVP Sevak Society Payable<br>Profession Tax             | 6,480.00<br>60,000.00<br>28,600.00                         |                                | Anamat Payable<br>Exam Fees Payable<br>Fee Anamat<br>Salary Payable                               | 35,300.00<br>44,400.00<br>29,44,521.50              |                   |
| Provident Fund Payable<br>Rev. Stamp Deduction<br>Tea Club                                             | 33,950.00<br>1,80,016.00<br>120.00<br>625.00               |                                | Student Insurance [MVP]<br>Student Medical Payable<br>Student Welfare Fund (MVP)                  | 33,10,716.00<br>5,500.00<br>1,04,663.00<br>5,500.00 |                   |
| Scholarship<br>Others Scholarship<br>Jniversity Funds Collection Account                               | 3,500.00<br>3,500.00<br>5,43,635.50                        |                                | Salary Deductions<br>College Teachers Society<br>Employee Welfare Fund                            | <b>3,54,991.00</b><br>44,900.00<br>6,480.00         |                   |
| Ashwamedh Krida Prorata<br>Corpus Fund<br>Disaster Fund                                                | 3,215.00<br>2,18,000.00<br>2,015.00                        |                                | Income Tax Payable<br>MVP Sevak Society Payable<br>Profession Tax<br>Provident Fund Payable       | 60,000.00<br>28,600.00<br>34,250.00                 |                   |
| Eligibility Fees<br>Environment Awareness Fees Paid<br>Gymkhana / Uni. Sport Payable<br>Prorata        | 1,01,720.00<br>47,455.00<br>54,709.00                      |                                | Rev. Stamp Deduction<br>Tea Club<br>Scholarship                                                   | 1,80,016.00<br>120.00<br>625.00                     |                   |
| Student Aid Fund<br>University Computer Registration Fee<br>University Development Fund                | 10.00<br>2,211.00<br>17,937.00<br>82,103.00                |                                | Others Scholarship<br>University Funds Collection Account<br>Ashwamedh Krida Prorata              | 3,500.00<br>, 3,500.00<br>, 5,43,635.50             |                   |
| University Insurance                                                                                   | 10.00                                                      |                                |                                                                                                   | R.N * 3,215.00<br>2,18,000.00                       |                   |

continued ...

4, Gajanan Heights, Opp. Sindhi Highschool, Old Pandit Colony, Sharanpur Road, Nashik PH. 2581309,2578639.

|                                                    | Ma<br>Ar                   | ts&Commerc<br>Satpur<br>Trial B | Prasarak Samaj's<br>e College,Satpur<br><sub>Nashik</sub><br>Balance                                                           |              | •                                   |                                                                        | Page No. :               |
|----------------------------------------------------|----------------------------|---------------------------------|--------------------------------------------------------------------------------------------------------------------------------|--------------|-------------------------------------|------------------------------------------------------------------------|--------------------------|
|                                                    |                            |                                 | 0 31-Mar-2022                                                                                                                  |              |                                     |                                                                        |                          |
| Receipts                                           |                            | Amount                          |                                                                                                                                |              |                                     |                                                                        | Amoun                    |
| University Registration Fee                        | 14,250.50                  |                                 | . Payments                                                                                                                     |              |                                     | 0.010.00                                                               | Rs. Ps                   |
| Current Assets<br>Advance<br>Advance Paid to Staff | 1,19,561.00<br>1,19,561.00 | 1,19,561.00                     | Disaster Fund<br>Eligibility Fees<br>Environment Awareness Fees<br>Gymkhana / Uni. Sport Payabl<br>Prorata<br>Student Aid Fund | Paid<br>le   |                                     | 2,015.00<br>1,01,720.00<br>47,455.00<br>54,709.00<br>10.00<br>2,211.00 |                          |
|                                                    |                            |                                 | University Computer Registrati<br>University Developement Func<br>University Insurance<br>University Registration Fee          | ion Fee<br>1 |                                     | 17,937.00<br>82,103.00<br>10.00<br>14,250.50                           |                          |
|                                                    |                            |                                 | Current Assets<br>Advance<br>Advance Paid to Staff<br>Closing Balance                                                          |              |                                     | 1,24,537.00<br>1,24,537.00                                             | 1,24,537.0<br>8,11,016.7 |
|                                                    |                            |                                 | Bank Of Maharashatra NSS 1751<br>Bank Of Maharashatra SDO 0043<br>Cash<br>Safary Bank                                          |              |                                     | 2,173.91<br>8,930.90<br>65.50<br>7,99,846.42                           | 6,11,010.7               |
| Το                                                 | tal                        | 1,30,13,332.53                  |                                                                                                                                |              | Total                               |                                                                        | 1,30,13,332.5            |
|                                                    |                            |                                 | AS Per Our Report Of Even Date                                                                                                 | N. OVV. SING | R.S.Baste<br>Partner                | countants                                                              |                          |
| Place : Nashik<br>Date : 18-07-2022                |                            |                                 | HARTER DAC                                                                                                                     | 1.51         | R.S.Baste<br>Partner<br>M.No.041418 | SHIVAJI BAS                                                            | E                        |