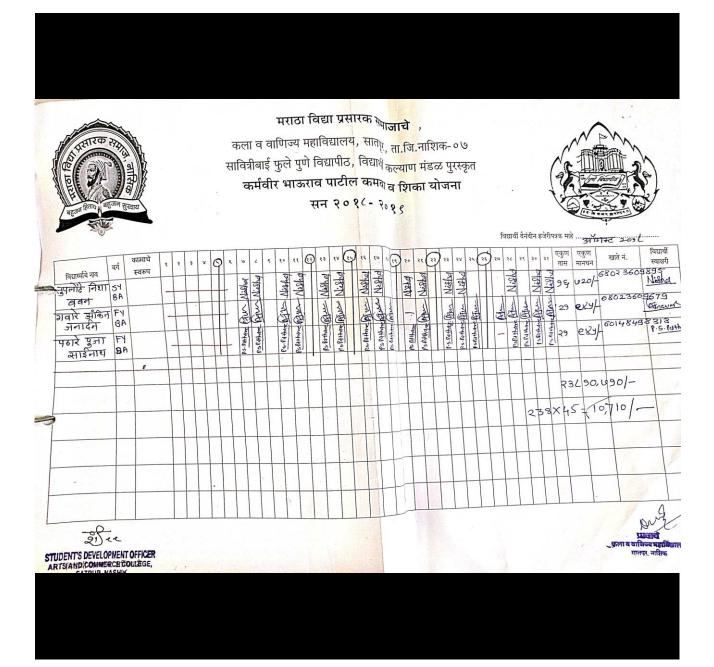

| II //                                                                                                                                                                                                                              |

ENT'S DEVELOPMENT OFFICER AND COMMERCE COLLEGE, TELESATPUR, MASHIK

प्राचारो कला व वाणिज्य महाविद्यालय -गनपूर, नाशिक



|                                                                                                            | मराठा विद्या प्रस<br>कला व वाणिज्य महाविद्याल<br>सावित्रीबाई फुले पुणे विद्यापीठ<br>कर्मवीर भाऊराव पाटीत<br>सन २०