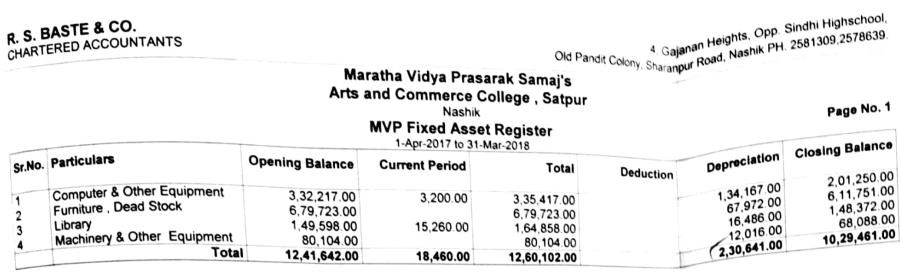

UDIN-22041418AOAGPC6995

4, Gajanan Heights, Opp. Sindhi Highschool, Old Pandit Colony, Sharanpur Road, Nashik PH. 2581309,2578639.

|                  |                                                                                                |                                                        | aratha Vidya Pras<br>rts&Commerce C<br>Satpur,Na<br>MVP Fixed Asso<br>1-Apr-2021 to 31- | college,Satpur<br><sup>shik</sup><br>et Register         |           |                                                  | Page No. 1                                             |
|------------------|------------------------------------------------------------------------------------------------|--------------------------------------------------------|-----------------------------------------------------------------------------------------|----------------------------------------------------------|-----------|--------------------------------------------------|--------------------------------------------------------|
| Sr.No.           | Particulars                                                                                    | Opening Balance                                        | <b>Current Period</b>                                                                   | Total                                                    | Deduction | Depreciation                                     | <b>Closing Balance</b>                                 |
| 1<br>2<br>3<br>4 | Computer & Other Equipment<br>Furniture , Dead Stock<br>Library<br>Machinery & Other Equipment | 57,056.00<br>7,09,198.00<br>1,88,188.00<br>6,12,951.00 | 66,100.00<br>73,271.00<br>4,500.00                                                      | 1,23,156.00<br>7,82,469.00<br>1,88,188.00<br>6,17,451.00 |           | 49,262.00<br>78,247.00<br>18,819.00<br>92,618.00 | 73,894.00<br>7,04,222.00<br>1,69,369.00<br>5,24,833.00 |
|                  | Total                                                                                          | 15,67,393.00                                           | 1,43,871.00                                                                             | 17,11,264.00                                             |           | 2,38,946.00                                      | 14,72,318.00                                           |