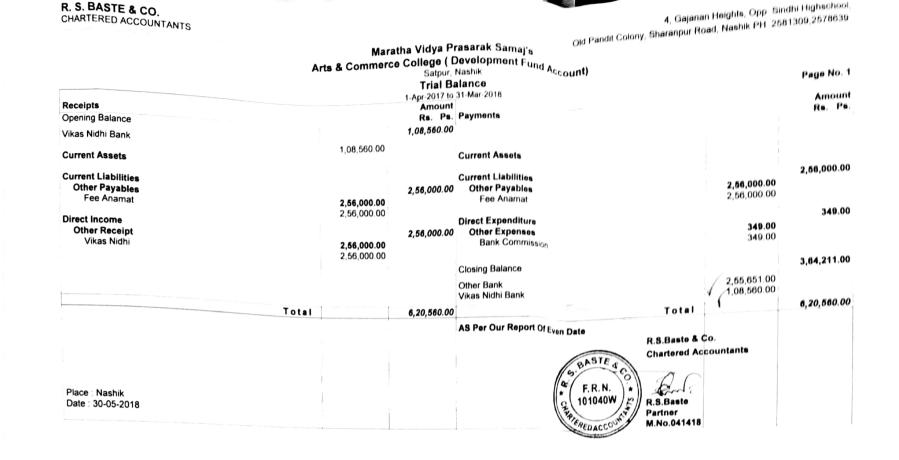

|               | (* F.R.N. )*                                                |                  |              |
|                                     |                |               | * watasw 2                                                  | ~~ Z             |              |
| Place : Nashik                      |                |               | * 101040W 2 R.S.B<br>REAL<br>ATTEREDACCOUNT Partnu<br>M.No. | aste             |              |
| Date : 30-05-2018                   |                |               | Partne                                                      | Hr .             |              |
|                                     |                |               | FREDACCO M.NO.                                              | 041418           |              |

\*





#### 4, Gajanan Heights, Opp. Sindhi Highschool, R. S. BASTE & CO. CHARTERED ACCOUNTANTS Gajanan Horgin, Nashik PH. 2581309,2578639. Old Pandit Colony, Sharanpur Road, Nashik PH. 2581309,2578639. Maratha Vidya Prasarak Samai's Arts and Commerce College , Satpur Nashik Income & Expenditure Account 1-Apr-2017 to 31-Mar-2018 Amount Amount Income Rs. Ps. Rs. Ps. Expenditure Direct Income 30.86.924.00 Fees Recd. From Student 44,84,849.00 28,06,643.00 Direct Expenditure UGC & Other Grants 35,73,236.00 2.92,466.00 Salary Other Receipt 5,18,014.00 77.815.00 Other Expenses 92,632.00 Office Exp. 49,507.00 ECA & Gymkhana Exp. 20,819.00 **Repairs & Maintenance** 2,30,641.00 Depreciation Excess of Expenditure over Income 13,97,925.00 1.84.849.00 4. 54. 549.00 Total Total AS Per Our Report Of Even D