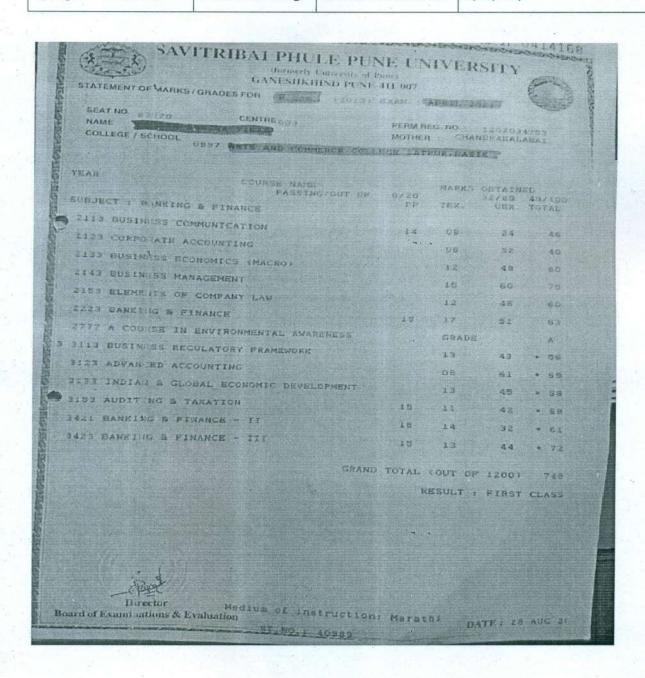

2018-19--Warghade Pandit Shivam - B.A. Psychology - KRT ARTS COLLEGE NASHIK M.A. Psychology

| SEAT NO. 25090        | GANESHKHIND, P                                 | WALL 201                      | 10)         |                 |           |
|-----------------------|------------------------------------------------|-------------------------------|-------------|-----------------|-----------|
| I course              | CENTRE 003 WHOLT BHIVHAM! AND COMMERCE COLLEGE | PERM P<br>MOTHE<br>BATPLE NAG | EG. NO.     | 116172/<br>ABA1 | 5685<br>- |
| YEAR                  |                                                |                               |             |                 |           |
|                       | COURSE NAME<br>PASSIN                          | G/GUT OF                      | -/20        | 32/80           | KOLES AL  |
| SUBJECT   PSYCHOLOGY  |                                                | Elle PP                       | TEX.        | UEX.            | TOTAL     |
| 2 2017 COMPULBORY EN  |                                                |                               | 08          | 32              |           |
| 2177 HISTORY GEN.     |                                                |                               | 08          | . 1745          | 53        |
| 2207 GEOGRAPHY GEN    |                                                |                               | 09          |                 | 50        |
| 2227 PSYCHOLOGY GET   |                                                |                               | 11          | 1 42            | 53        |
| 2228 PSYCHOLOGY SPL   |                                                |                               | 13          | 51              | 64        |
| 2229 PSYCHOLOGY SPL   |                                                |                               | 09          | 45              | 54        |
| 2999 A COURSE IN EN   |                                                | • 1                           | GRADE       |                 | A.        |
| 3 3017 COMPULSORY ENG |                                                |                               | <b>集</b> 11 | 41              | K-52      |
| 3177 HISTORY GEN.PA   | PER                                            |                               | 14          | 67              | 4 7       |
| 3207 GEOGRAPHY GEN.   | PAPER                                          |                               | 14          | 66              | # 60      |
| 3227 PSYCHOLOGY GEN.  | PAPER                                          |                               | 13 E        | 67              | e 60      |
| 3228 PSYCHOLOGY SPL.  | PAPER III                                      |                               | 100 m       | 55              |           |
| 3229 PSYCHOLOGY SPL.  | PAPER IV (OUT OF 10)                           | ))<br> <br>                   |             |                 | . 73      |
|                       | GRAND TOTA                                     | AL COUT OF                    | 1200)       | 736+10          | 1= 746    |
|                       |                                                | PESULT 1                      | FIRST C     | LASS & Y        | 0.163     |
|                       |                                                |                               |             |                 |           |
|                       |                                                |                               |             |                 |           |
|                       |                                                |                               |             |                 |           |