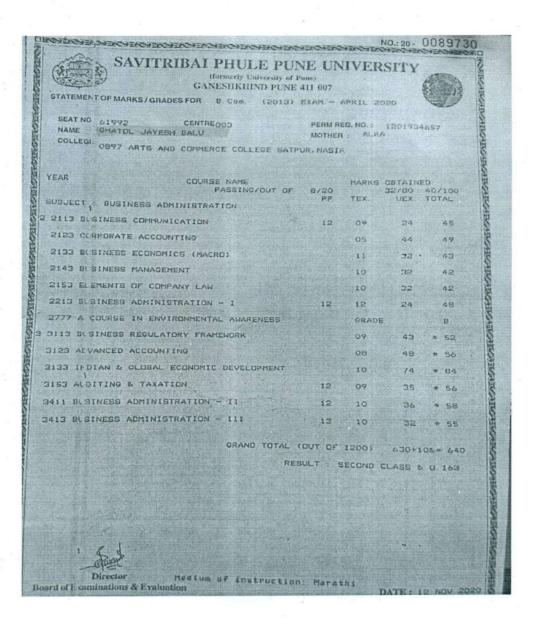

| H              | 2)Nahire Sharddha<br>Pundlik         | B.Com<br>Banking                    | N.B.T.LAW COLLEGE,<br>NASHIK                                              | DIPLOMA IN<br>TAXATION LAW |
|----------------|--------------------------------------|-------------------------------------|---------------------------------------------------------------------------|----------------------------|
| 2020-21        | 1)KAMBLE RAVINDRA<br>SUDAM           | B.A.<br>ECONOMICS                   | H.P.T ARTS & RYK<br>SCIENCE COLLEGE,<br>NASHIK                            | M.AII<br>ECONOMICS         |
| 7              | 2)Ghatol Jayesh Balu                 | B.Com<br>Business<br>Administration | N.B.T.LAW COLLEGE,<br>NASHIK                                              | L.L.B.                     |
|                | 3)Jagtap Saurabh<br>Rupchand         | B.A. Psychology                     | P.E.S. COLLEGE OF<br>PYSCIAL EDUCATION<br>,AURANGABAD                     | B.PEDI                     |
| 5 de           | 4) Magare Ravindra<br>Rangnaht       | B.A. Economics                      | H.P.T ARTS & RYK<br>SCIENCE COLLEGE,<br>NASHIK                            | M.AI<br>ECONOMICS          |
| # <sub>1</sub> | 1) Rathod Prathmesh<br>Prithviraj    | B.Com.                              | R.H. Sapat College of<br>Engineering,<br>Management Studies<br>& Research | M.C.A.                     |
| 2021-22        | 2) Gangurde Payal<br>Sanjay          | B.Com.                              | MVP's Commerce ,<br>Management &<br>Computer, Nashik                      | M.COMI                     |
|                | 3) Sonawane Poonam<br>Vilas          | B.Com.                              | MVP's Commerce ,<br>Management &<br>Computer, Nashik                      | M.COMI                     |
|                | 4) Suryvanshi Bharati<br>Lahanu      | B.Com.                              | CHMES, Bhosala<br>Military School, Nashik                                 | M.COMI                     |
|                | 5) Gangurde Pratik<br>Ramdas         | B.Com.                              | Ashoka Education<br>Foundation, Nashik                                    | M.B.A.                     |
|                | 6)MAGARE<br>PANCHASHILA<br>RAGHUNATH | B.A.<br>ECONOMICS                   | H.P.T ARTS & RYK<br>SCIENCE COLLEGE,<br>NASHIK                            | M.AI<br>ECONOMICS          |
|                | 7) SHIRSATH NANDINI<br>POPAT         | B.A.<br>ECONOMICS                   | H.P.T ARTS & RYK<br>SCIENCE COLLEGE,<br>NASHIK                            | M.AI<br>ECONOMICS          |