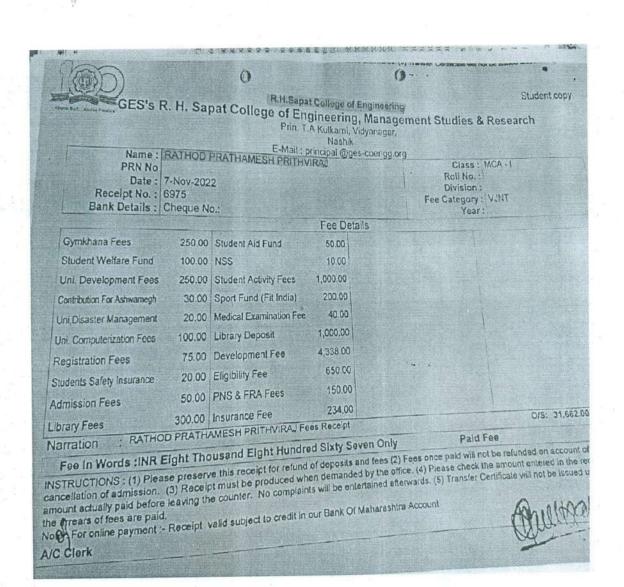

| H              | 2)Nahire Sharddha<br>Pundlik         | B.Com<br>Banking                    | N.B.T.LAW COLLEGE,<br>NASHIK                                              | DIPLOMA IN<br>TAXATION LAW |
|----------------|--------------------------------------|-------------------------------------|---------------------------------------------------------------------------|----------------------------|
| 2020-21        | 1)KAMBLE RAVINDRA<br>SUDAM           | B.A.<br>ECONOMICS                   | H.P.T ARTS & RYK<br>SCIENCE COLLEGE,<br>NASHIK                            | M.AII<br>ECONOMICS         |
| 7              | 2)Ghatol Jayesh Balu                 | B.Com<br>Business<br>Administration | N.B.T.LAW COLLEGE,<br>NASHIK                                              | L.L.B.                     |
|                | 3)Jagtap Saurabh<br>Rupchand         | B.A. Psychology                     | P.E.S. COLLEGE OF<br>PYSCIAL EDUCATION<br>,AURANGABAD                     | B.PEDI                     |
| 5 de           | 4) Magare Ravindra<br>Rangnaht       | B.A. Economics                      | H.P.T ARTS & RYK<br>SCIENCE COLLEGE,<br>NASHIK                            | M.AI<br>ECONOMICS          |
| # <sub>1</sub> | 1) Rathod Prathmesh<br>Prithviraj    | B.Com.                              | R.H. Sapat College of<br>Engineering,<br>Management Studies<br>& Research | M.C.A.                     |
| 2021-22        | 2) Gangurde Payal<br>Sanjay          | B.Com.                              | MVP's Commerce ,<br>Management &<br>Computer, Nashik                      | M.COMI                     |
|                | 3) Sonawane Poonam<br>Vilas          | B.Com.                              | MVP's Commerce ,<br>Management &<br>Computer, Nashik                      | M.COMI                     |
|                | 4) Suryvanshi Bharati<br>Lahanu      | B.Com.                              | CHMES, Bhosala<br>Military School, Nashik                                 | M.COMI                     |
|                | 5) Gangurde Pratik<br>Ramdas         | B.Com.                              | Ashoka Education<br>Foundation, Nashik                                    | M.B.A.                     |
|                | 6)MAGARE<br>PANCHASHILA<br>RAGHUNATH | B.A.<br>ECONOMICS                   | H.P.T ARTS & RYK<br>SCIENCE COLLEGE,<br>NASHIK                            | M.AI<br>ECONOMICS          |
|                | 7) SHIRSATH NANDINI<br>POPAT         | B.A.<br>ECONOMICS                   | H.P.T ARTS & RYK<br>SCIENCE COLLEGE,<br>NASHIK                            | M.AI<br>ECONOMICS          |