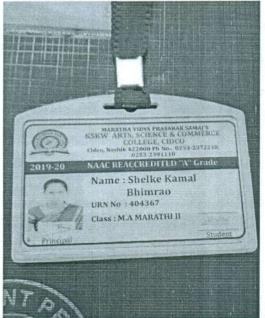

# 5.2.1 Percentage of placement of outgoing students progressing to higher education during the last five years :

| Sr. No. | Sample Documents                   |
|---------|------------------------------------|
| 1       | List of the students               |
| 2       | ID Cards / Marksheets / Admission  |
|         | Receipt / Passing Certificate etc. |