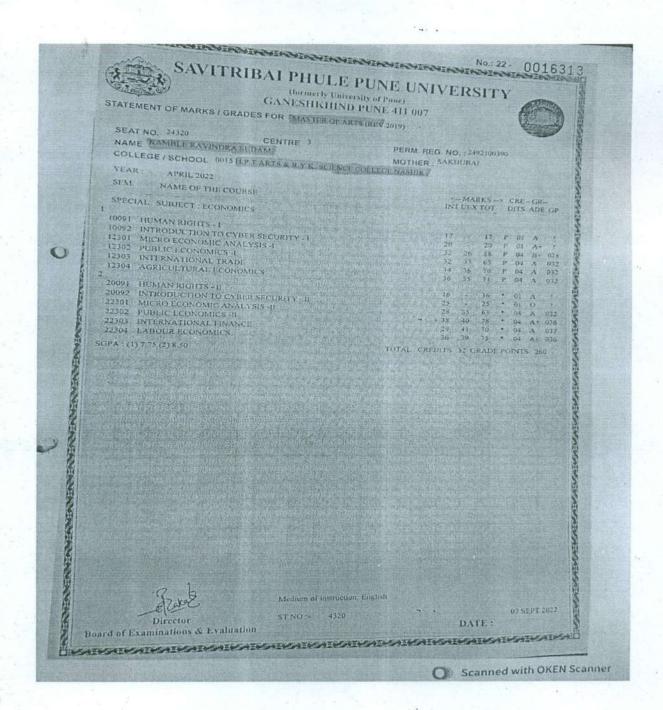

2)Nahire Sharddha Pundlik B.Com.-Banking N.B.T.LAW COLLEGE, NASHIK DIPLOMA IN TAXATION LAW

2020-21 1)KAMBLE RAVINDRA SUDAM B.A. ECONOMICS

H.P.T ARTS & RYK SCIENCE COLLEGE, NASHIK M.A. -II ECONOMICS

2020-21 1)KAMBLE RAVINDRA SUDAM B.A. ECONOMICS H.P.T ARTS & RYK SCIENCE COLLEGE, NASHIK M.A. -II ECONOMICS