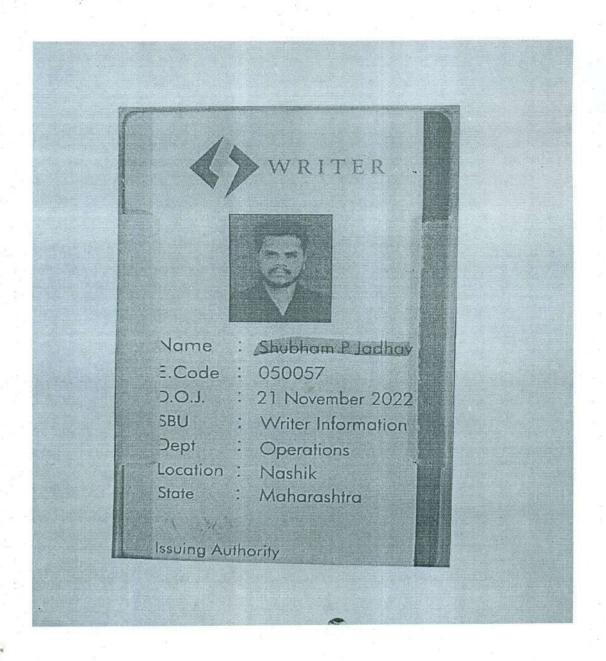

the Bachelon of COMMERCE (CHOICE BASED CREDIT SYSTEM) examination held in menth of movel 2022 and declared to have passed the examination in Grade A

This is further to certify that his special subject at

the said examination is

HANKING & PIHANCES

He to eligible for the aforesaid Degree Certificate. Whenever he applies for the same at the University Convention

Pessing Certificate Issued by Savittibat Houle Pune University shall be troated as the Provisional Degree Certificate till the candidate gots his/her degree certificate in the ensuing Corvocation ceremony.

Seat No. 1 107652

P.R.No. . 1201980727

College code: 0897

Mahesh Kakade Director Board of Examinations & Evaluation

DATE: 7 GOTOBER 2022

3)Shubham Pandurang
Jadhav

B.COM. —
BANKING & SERVICES PRIVATE
LIMITED

11.523/-



3)Shubham Pandurang Jadhav B.COM. – BANKING & FINANCE WRITER BUSINESS SERVICES PRIVATE LIMITED 11.523/-

| Bank<br>Opte<br>Perm         | WRITER                                                | NA/E               |                     |                              |