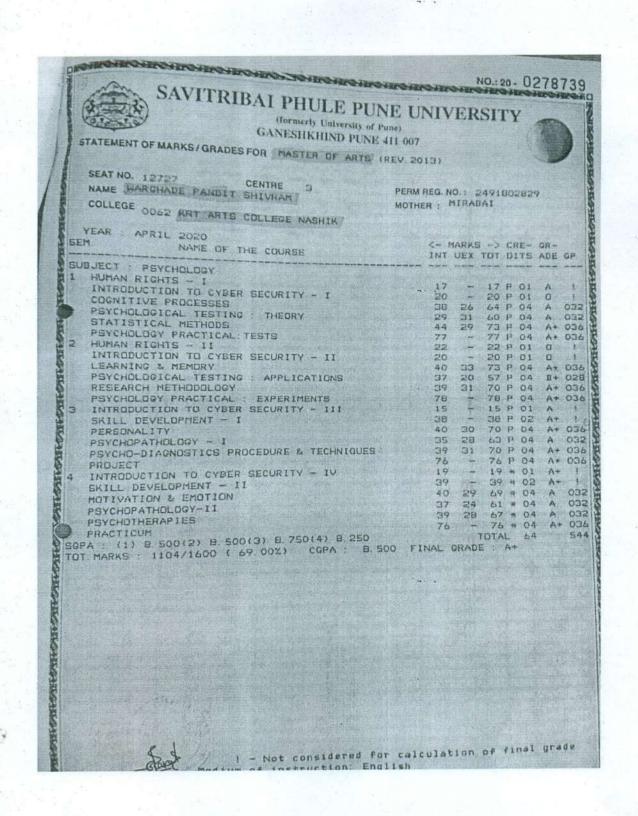

2018-19--Warghade Pandit Shivam - B.A. Psychology - KRT ARTS COLLEGE NASHIK M.A. Psychology

| SEAT NO. 25090        | GANESHKHIND, P                                 | WALL 201                      | 10)         |                 |           |
|-----------------------|------------------------------------------------|-------------------------------|-------------|-----------------|-----------|
| I course              | CENTRE 003 WHOLT BHIVHAM! AND COMMERCE COLLEGE | PERM P<br>MOTHE<br>BATPLE NAG | EG. NO.     | 116172/<br>ABA1 | 5685<br>- |
| YEAR                  |                                                |                               |             |                 |           |
|                       | COURSE NAME<br>PASSIN                          | G/GUT OF                      | -/20        | 32/80           | KOLES AL  |
| SUBJECT   PSYCHOLOGY  |                                                | Elle PP                       | TEX.        | UEX.            | TOTAL     |
| 2 2017 COMPULBORY EN  |                                                |                               | 08          | 32              |           |
| 2177 HISTORY GEN.     |                                                |                               | 08          | . 1745          | 53        |
| 2207 GEOGRAPHY GEN    |                                                |                               | 09          |                 | 50        |
| 2227 PSYCHOLOGY GET   |                                                |                               | 11          | 1 42            | 53        |
| 2228 PSYCHOLOGY SPL   |                                                |                               | 13          | 51              | 64        |
| 2229 PSYCHOLOGY SPL   |                                                |                               | 09          | 45              | 54        |
| 2999 A COURSE IN EN   |                                                | • 1                           | GRADE       |                 | A.        |
| 3 3017 COMPULSORY ENG |                                                |                               | <b>集</b> 11 | 41              | K-52      |
| 3177 HISTORY GEN.PA   | PER                                            |                               | 14          | 67              | 4 7       |
| 3207 GEOGRAPHY GEN.   | PAPER                                          |                               | 14          | 66              | # 60      |
| 3227 PSYCHOLOGY GEN.  | PAPER                                          |                               | 13 E        | 67              | e 60      |
| 3228 PSYCHOLOGY SPL.  | PAPER III                                      |                               | 100 m       | 55              |           |
| 3229 PSYCHOLOGY SPL.  | PAPER IV (OUT OF 10)                           | ))<br> <br>                   |             |                 | . 73      |
|                       | GRAND TOTA                                     | AL COUT OF                    | 1200)       | 736+10          | 1= 746    |
|                       |                                                | PESULT 1                      | FIRST C     | LASS & Y        | 0.163     |
|                       |                                                |                               |             |                 |           |
|                       |                                                |                               |             |                 |           |
|                       |                                                |                               |             |                 |           |